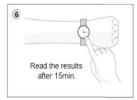

#### > Procedure:

Sensitivity: Ct ≤ 33: 95,06%

Ct ≤ 25 : 100%

> Specificity: 99,29%

Detection of all known variants:

UK (B.1.1.7) South Africa (B.1.351) Brazil (P.1.) USA (B.1.429) India (B.1.617, B.1.617.1, B.1.617.2, B.1.617.3,B.1.618)