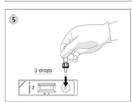

#### > Procedure:

Sensitivity: Ct ≤ 33: 95,06%

Ct ≤ 25 : 100%

> Specificity: 99,29%

Detection of all known variants:

UK (B.1.1.7) South Africa (B.1.351) Brazil (P.1.) USA (B.1.429) India (B.1.617, B.1.617.1, B.1.617.2, B.1.617.3,B.1.618)