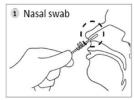

#### > Procedure:

Sensitivity: Ct ≤ 33: 95,06%

Ct ≤ 25 : 100%

> Specificity: 99,29%

Detection of all known variants:

UK (B.1.1.7) South Africa (B.1.351) Brazil (P.1.) USA (B.1.429) India (B.1.617, B.1.617.1, B.1.617.2, B.1.617.3,B.1.618)