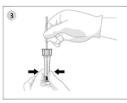

#### > Procedure:

Sensitivity: Ct ≤ 33: 95,06%

Ct ≤ 25 : 100%

> Specificity: 99,29%

Detection of all known variants:

UK (B.1.1.7) South Africa (B.1.351) Brazil (P.1.) USA (B.1.429) India (B.1.617, B.1.617.1, B.1.617.2, B.1.617.3,B.1.618)