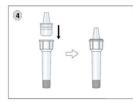

#### > Procedure:

Sensitivity: Ct ≤ 33: 95,06%

Ct ≤ 25 : 100%

> Specificity: 99,29%

Detection of all known variants:

UK (B.1.1.7) South Africa (B.1.351) Brazil (P.1.) USA (B.1.429) India (B.1.617, B.1.617.1, B.1.617.2, B.1.617.3,B.1.618)