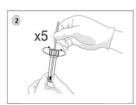

#### > Procedure:

Sensitivity: Ct ≤ 33: 95,06%

Ct ≤ 25 : 100%

> Specificity: 99,29%

Detection of all known variants:

UK (B.1.1.7) South Africa (B.1.351) Brazil (P.1.) USA (B.1.429) India (B.1.617, B.1.617.1, B.1.617.2, B.1.617.3,B.1.618)